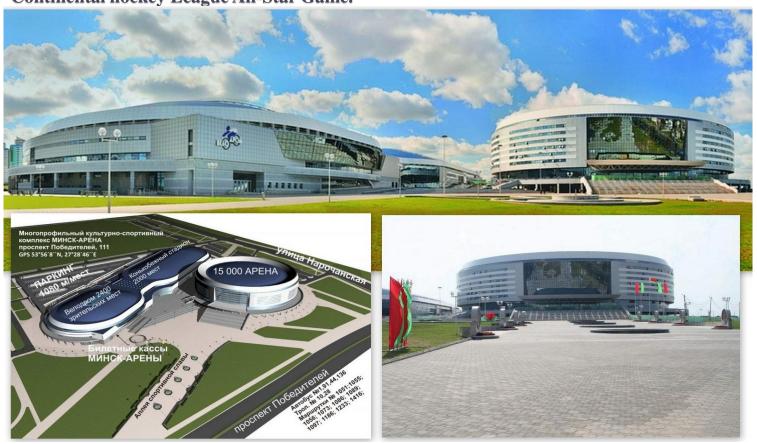

## Venue of the 6<sup>th</sup> European Muay Championship 2017

6<sup>th</sup> European Muay Championship 2017 is going to take place in Minsk – Belarus. The Venue of the event it is going to be Minsk – Arena one of the largest high-tech and cultural and sports centers in Europe, an outstanding example of modern architecture in Belarus. Construction of "Minsk-"Minsk-Arena. "- One of the largest and high cultural and sports complexes in Europe, an outstanding example of modern architecture of Belarus. Construction " Minsk-Arena "started in spring 2006. Grand opening" Minsk-Arena "with the participation of President of Belarus Alexander Lukashenko held January 30, 2010 in the framework of the 2nd Continental hockey League All-Star Game.