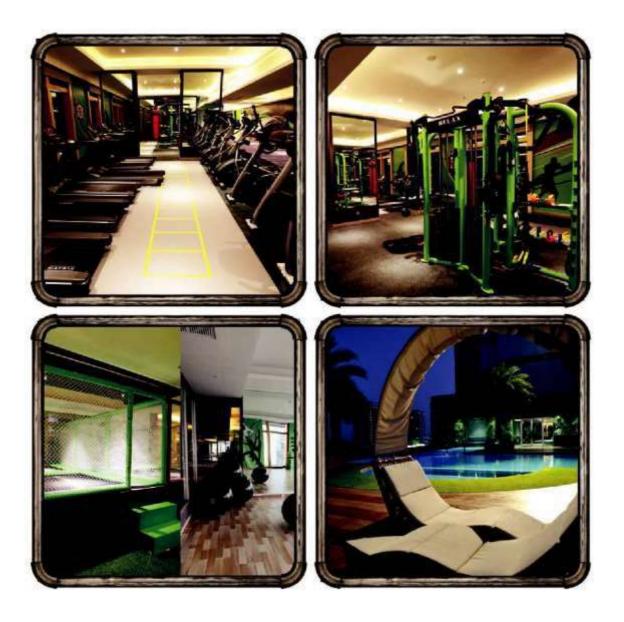

### THE BAZAAR HOTEL BANGKOK

Is a monumental property accommodating 800 brand new hotel rooms, located on Ratchadaphisek Road, a flourishing business and entertainment district of Bangkok. Conveniently situated between both Ladprao (Exit 1) and Ratchadaphisek (Exit 3) MRT Subway stations, atop Suan Lum Night Bazaar Ratchadaphisek shopping and entertainment complex, the hotel has plenty to offer, With a fully equipped fitness center and swimming pool, multiple dining options, massage services, countess shop, a 24 hours supermarket. The Bazaar hotel can truly be considered a destination in itself.

## **FACILITIES**

Bangkok Sky Gym and rooftop swimming pool with a view, function and meeting rooms, the bazaar area down below; offering various shops, convenient stores, and food options.