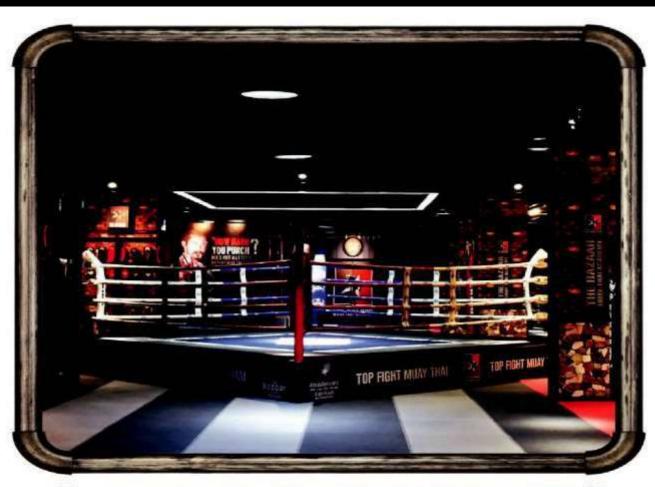

# THE BAZAAR MUAY THAI ACADEMY

The Bazaar Muay Thai Academy is brand new, state-of-the-art, 5-stars professional boxing gym located in the heart of Bangkok (Ratchadaphisek-Ladprao area) @ 8th Floor Suan Lum Night Bazaar Ratchadaphisek. We are the first of our kind with a full facility boxing gym equipped with a classroom/ lecture room for theory in our courses, and the concept of an open training ground where boxers and trainers from our well known Muay Thai consultants \*see our troops\* will converge and teach or train here together under one roof.