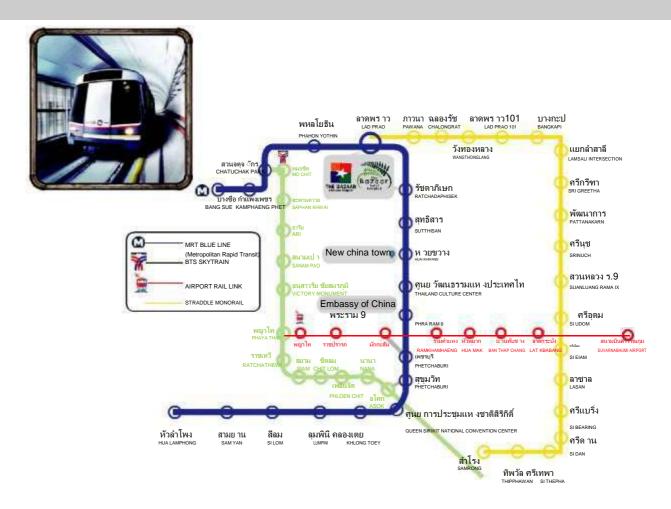

## **DIRECTION**

On the intersection of Ladprao and Ratchadaphisek road. 29 KM (35 minutes) from Suvarnabhumi International airport. Conveniently situated between Ladprao (Exit 1, 60m) and Ratchapaphisek (Exit 3, 250m) MRT underground train stations.