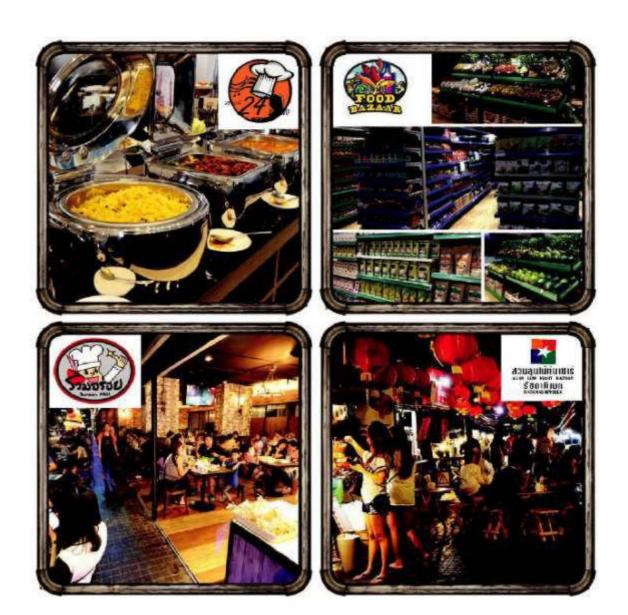

## **DINING**

The Lounge (M Floor) offering drinks, coffee and western cuisine. Aroi Dee 24 Hours Restaurant offering a variety of Thai Food. The bazaar area is also home to other eateries such as

McDonald's, Café Amazon, Talay Zaa (Seafood), Ruam Aroi (Thai), Hikaru (Japanese) and seasonal food trucks.