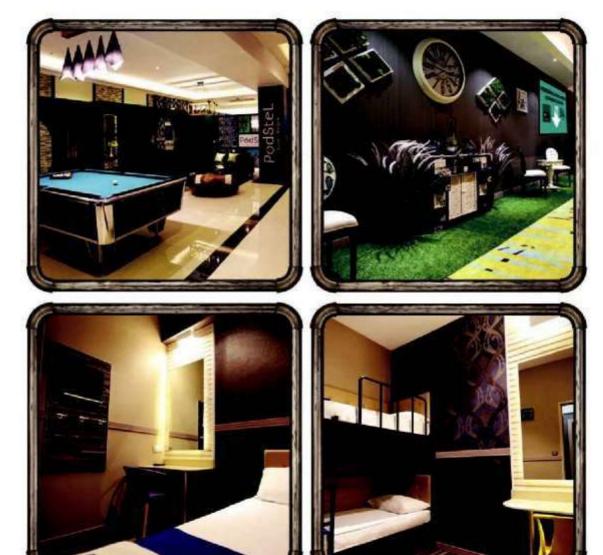

### PODSTEL HOSTEL BANGKOK

Podstel Hostel Bangkok is the brand new premium hostel "Poshtel" that has over 200 beds to offer in 5 different room types.

### PODSTEL HOSTEL BANGKOK

The entire hotel, hostel and related services are designed to cater to the ever demanding needs of today's travelers, be it business or leisure. Come and enjoy the many unique value added and value for money services that will give you a lasting impression of your stay at our properties.