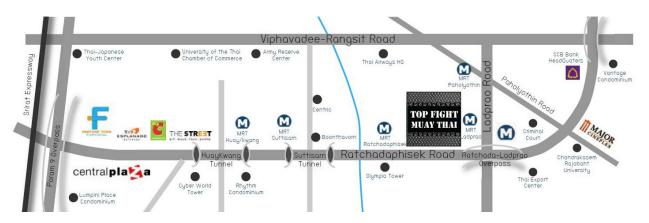

## **DIRECTIONS TO VENUE**

#### CAR/ VAN/ BUS/ TAXI:

Address: The Bazaar Ratchadaphisek, 8th Floor, 5 Ratchadaphisek Road, Chompon, Chatuchak,

Bangkok, Thailand 10900 (Telephone: +662-553-555)

#### Google Maps:

Don Mueang International Airport (DMK): 30 minutes drive

Suvarnabhumi International Airport (BKK): 60 minutes drive

#### MRT (SUBWAY):

Ladprao Station Exit 1 Or Ratchadaphisek Station Exit 2