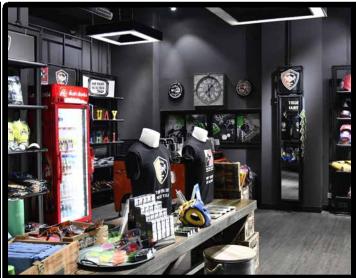

## BOXING GYM FACILITIES

Top Fight Muay Thai has two state-of-the-art, 5-stars professional boxing halls: Toongtong Muay Thai Gym and The Bazaar Muay Thai Academy (The official gym of W.M.F.) conveniently located on the @ 8th Floor of The Bazaar Ratchadaphisek. A full facility boxing gym equipped with 2 large training hall, 2 rings, classrooms/ lecture room for theory or meetings, free and machine weights, cardio machines and locker rooms with showers. Top Fight Muay Thai also has a shop selling a variety of Top King boxing equipment, available for pre-order to pick up during the event. This year, a mandatory fee of \$50 per country will be charged at registration for the full use of facility for the whole championship.