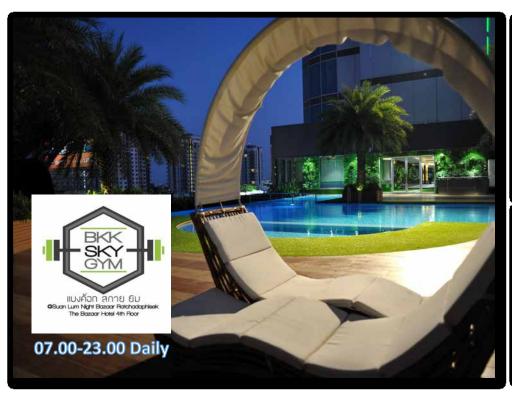

## HOTEL FACILITIES

Bangkok Sky Gym is a fully equipped fitness facility on the 4th floor of the North Building elevator core. It has a rooftop swimming pool, sauna, free weights area for heavy lifting, a variety of cardio machines, and weight machines, as well as a studio classroom with classes daily.