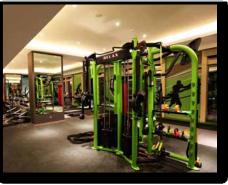

## HOTEL FACILITIES

Bangkok Sky Gym is a fully equipped fitness facility on the 4th floor of the North Building elevator core. It has a rooftop swimming pool, sauna, free weights area for heavy lifting, a variety of cardio machines, and weight machines, as well as a studio classroom with classes daily.