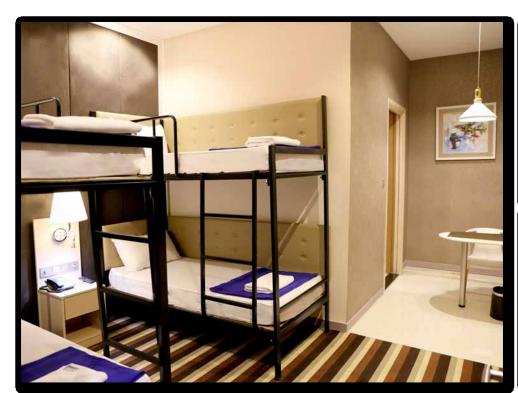

## THE BAZAAR HOTEL BANGKOK

www.thebazaarhotel.com

The Bazaar Hotel Bangkok, is a 800-room hotel situated within the official venue of The Bazaar Ratchadaphisek, thus will also be the official hotel of this W.M.F. championship event.

## PODSTEL HOSTEL BANGKOK

www.podstelhostel.com

Podstel Hostel Bangkok, is a 150-room hostel situated within the official venue of The Bazaar Ratchadaphisek, thus will also be the official hostel of this W.M.F. championship event.