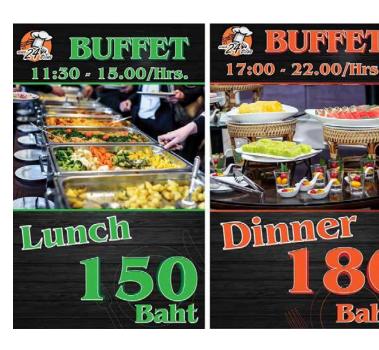

Other than the breakfast buffet included with the hotel rooms, there are many other food options in The Bazaar.

The Lounge (M Floor) offers drinks, coffee and western cuisine.

Aroi Dee 24 Hours Restaurant offering a variety of Thai Food for a la carte all day dining, and lunch buffet for only 150 baht/person and dinner buffet for only 180 baht/person daily.