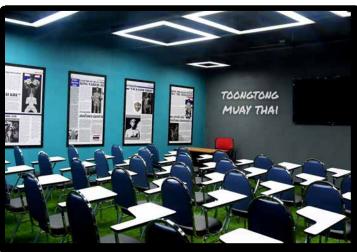

## BOXING GYM FACILITIES

Top Fight Muay Thai has two state-of-the-art, 5-stars professional boxing halls: Toongtong Muay Thai Gym and The Bazaar Muay Thai Academy (The official gym of W.M.F.) conveniently located on the @ 8th Floor of The Bazaar Ratchadaphisek. A full facility boxing gym equipped with 2 large training hall, 2 rings, classrooms/ lecture room for theory or meetings, free and machine weights, cardio machines and locker rooms with showers. Top Fight Muay Thai also has a shop selling a variety of Top King boxing equipment, available for pre-order to pick up during the event. This year, a mandatory fee of \$50 per country will be charged at registration for the full use of facility for the whole championship.