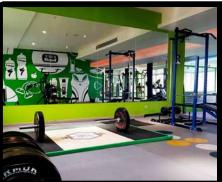

## HOTEL FACILITIES

Bangkok Sky Gym is a fully equipped fitness facility on the 4th floor of the North Building elevator core. It has a rooftop swimming pool, sauna, free weights area for heavy lifting, a variety of cardio machines, and weight machines, as well as a studio classroom with classes daily.