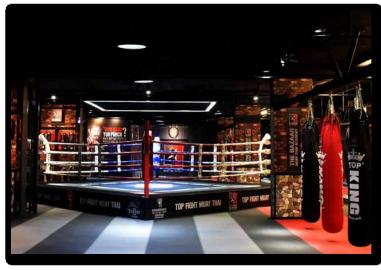

## BOXING GYM FACILITIES

Top Fight Muay Thai has two state-of-the-art, 5-stars professional boxing halls: Toongtong Muay Thai Gym and The Bazaar Muay Thai Academy (The official gym of W.M.F.) conveniently located on the @ 8th Floor of The Bazaar Ratchadaphisek. A full facility boxing gym equipped with 2 large training hall, 2 rings, classrooms/ lecture room for theory or meetings, free and machine weights, cardio machines and locker rooms with showers. Top Fight Muay Thai also has a shop selling a variety of Top King boxing equipment, available for pre-order to pick up during the event. This year, a mandatory fee of \$50 per country will be charged at registration for the full use of facility for the whole championship.

## **BOXING GYM FACILITIES**