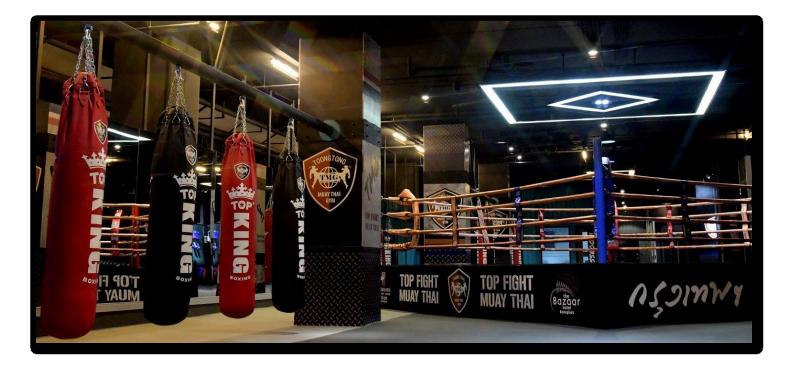

## BOXING GYM FACILITIES

Top Fight Muay Thai has two state-of-the-art, 5-stars professional boxing halls: Toongtong Muay Thai Gym and The Bazaar Muay Thai Academy (The official gym of W.M.F.) conveniently located on the @ 8th Floor of The Bazaar Ratchadaphisek. A full facility boxing gym equipped with 2 large training hall, 2 rings, classrooms/ lecture room for theory or meetings, free and machine weights, cardio machines and locker rooms with showers. Top Fight Muay Thai also has a shop selling a variety of Top King boxing equipment, available for pre-order to pick up during the event. This year, a mandatory fee of \$50 per country will be charged at registration for the full use of facility for the whole championship.