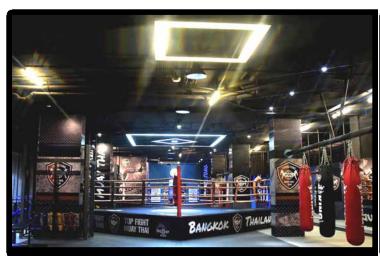

## BOXING GYM FACILITIES

Top Fight Muay Thai has two state-of-the-art, 5-stars professional boxing halls: Toongtong Muay Thai Gym and The Bazaar Muay Thai Academy (The official gym of W.M.F.) conveniently located on the @ 8th Floor of The Bazaar Ratchadaphisek. A full facility boxing gym equipped with 2 large training hall, 2 rings, classrooms/ lecture room for theory or meetings, free and machine weights, cardio machines and locker rooms with showers. Top Fight Muay Thai also has a shop selling a variety of Top King boxing equipment, available for pre-order to pick up during the event. This year, a mandatory fee of \$50 per country will be charged at registration for the full use of facility for the whole championship.