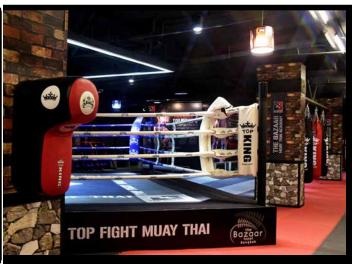

## BOXING GYM FACILITIES

Top Fight Muay Thai has two state-of-the-art, 5-stars professional boxing halls: Toongtong Muay Thai Gym and The Bazaar Muay Thai Academy (The official gym of W.M.F.) conveniently located on the @ 8th Floor of The Bazaar Ratchadaphisek. A full facility boxing gym equipped with 2 large training hall, 2 rings, classrooms/ lecture room for theory or meetings, free and machine weights, cardio machines and locker rooms with showers. Top Fight Muay Thai also has a shop selling a variety of Top King boxing equipment, available for pre-order to pick up during the event. This year, a mandatory fee of \$50 per country will be charged at registration for the full use of facility for the whole championship.

## **BOXING GYM FACILITIES**