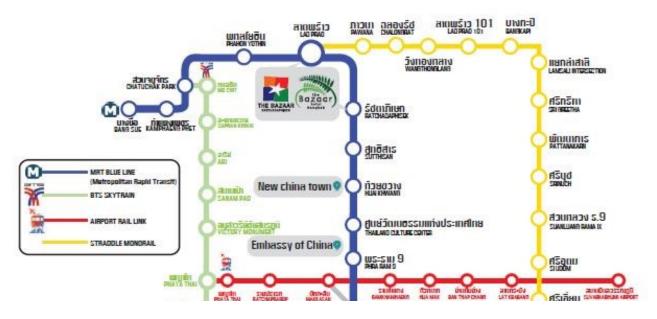

## **DIRECTIONS TO VENUE**

#### MRT (SUBWAY):

Ladprao Station Exit 1 Or Ratchadaphisek Station Exit 2