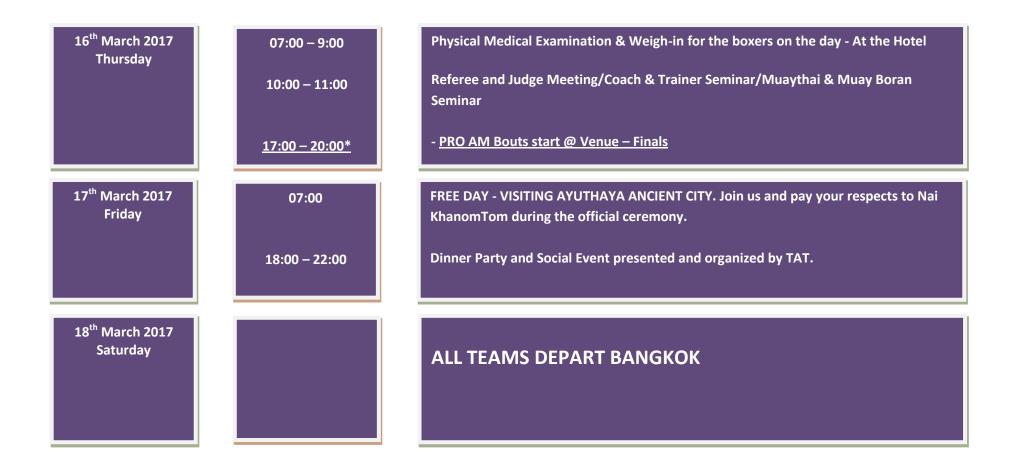

## WMF WORLD CHAMPIONSHIP SCHEDULE: 11th MARCH -18th MARCH 2017 Bangkok Thailand

| 11 <sup>th</sup> March 2017<br>Saturday  |                                                        | Arrival of ALL Teams & Participants Registration for ALL Participants at the Official Hotel                                                                      |
|------------------------------------------|--------------------------------------------------------|------------------------------------------------------------------------------------------------------------------------------------------------------------------|
| 12 <sup>th</sup> March 2017<br>Sunday    | 07:00 - 11:00<br>12:00 - 13:30<br>14:00 - 17:00        | Official weight in and medical checkup for all the Athletes - At the Official Hotel Referee/Judge Meeting, Technical Preparation for Event                       |
|                                          | 18:00 – 19:30                                          | Official Draw & Bye – All Presidents and coaches to be present (Hotel)                                                                                           |
| 13 <sup>th</sup> March 2017<br>Monday    | 07:00 - 9:00<br>09:30 - 10:30                          | Physical Medical Examination & Weigh-in for the boxers on the day - At the Hotel Referee and Judge Meeting/Coach & Trainer Seminar/Muaythai & Muay Boran Seminar |
|                                          | <u>17:00 – 20:00*</u>                                  | Opening Ceremony /Request all Participants of all Countries to be present wearing  National Uniforms at the Official Venue  First Amateur Bouts start @ Venue    |
| 14 <sup>th</sup> March 2017<br>Tuesday   | 07:00 - 9:00<br>10:00 - 11:00<br><u>17:00 - 20:00*</u> | Physical Medical Examination & Weigh-in for the boxers on the day - At the Hotel Referee and Judge Meeting <u>Amateur Bouts start @ Venue</u>                    |
| 15 <sup>th</sup> March 2017<br>Wednesday | 07:00 – 9:00                                           | Physical Medical Examination & Weigh-in for the boxers on the day - At the Hotel                                                                                 |
|                                          | 11:00 – 13:00                                          | ELECTIVE W.M.F. CONGRESS 2017                                                                                                                                    |
|                                          | <u>17:00 – 20:00*</u>                                  | Amateur Bouts start @ Venue – Finals - PRO AM Bouts start @ Venue – First Bouts                                                                                  |